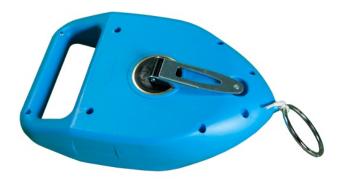

## Guiding line - L. 50 m Ø 2,5 mm

The cords are used to prepare the roofing work and to mark the gauge.

## **FEATURES**

Allows you to work alone or in a pair Quick manual rewinding Replaceable line with an extra powder refill.

## **Technical description**

Polystyrene case.
Braided line.
Resistance: approx. 55 Kg.
Galvanized steel, wear resistant line guide.
Device for locking a key in position 1.
Around 300 g of powder

Actions: To draw